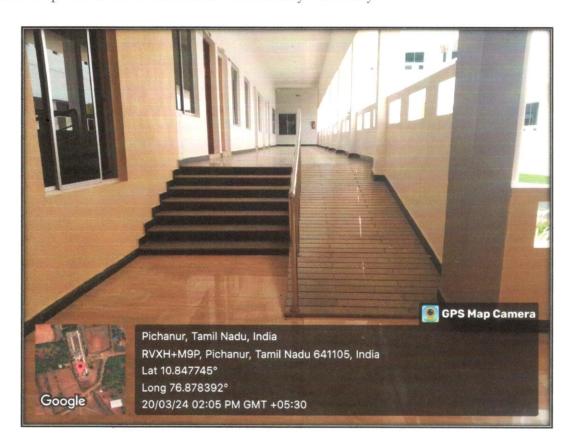

## BARRIER FREE ENVIRONMENT

An environment is created in such a way that the physically challenged persons can access all parts of the institutions without any difficulty.

an K G

Parthib Digitally signed by Parthiban K G Date: 2024.03.23 15:49:01 +05'30'